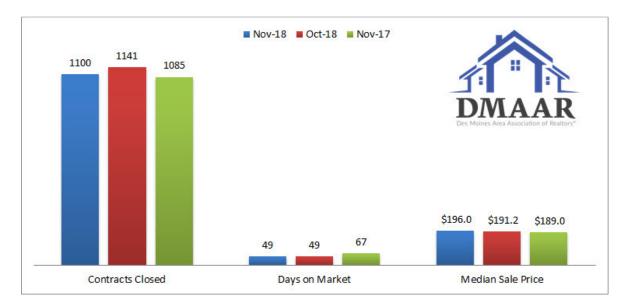

# Des Moines November 2018 Housing Trends Report

Des Moines, Iowa - December 11, 2018 - The Des Moines Area Association of REALTORS® (DMAAR) reports another month of steady sales.

Median Sale price was up 2.4 percent from October 2017. Sold properties were up slightly from last year and down from October. 1,100 residential properties were sold in November 2018 while 1,085 were sold in November 2017. This is a 1.3 percent increase from last year. November had a 3.7 percent decrease in solds when comparing to the 1,141 sold properties in October.

Properties continue to sell quickly with an average of 49 days on market. This is 36 percent faster than November of 2017 at 67 days on market.

The number of properties on the market held steady for the third consecutive month. Active listing were up to 3,800 compared to 3,357 in November 2017.

#### Des Moines Area Association of Realtors® Current Des Moines-Area Real Estate Market Statistics – Residential Updated through November 2018

Current Des Moines-area market\* statistics:

|           | Contract<br>Written | Contract<br>Closed | Median<br>Sale Price | Days on<br>Market | Active<br>Listings |
|-----------|---------------------|--------------------|----------------------|-------------------|--------------------|
| Nov. 2018 | 836                 | 1,100              | \$196,000            | 49                | 3,800              |
| Oct. 2018 | 1,289               | 1,141              | \$191,200            | 49                | 3,911              |
| Nov 2017  | 997                 | 1,085              | \$ 189,038           | 67                | 3,357              |